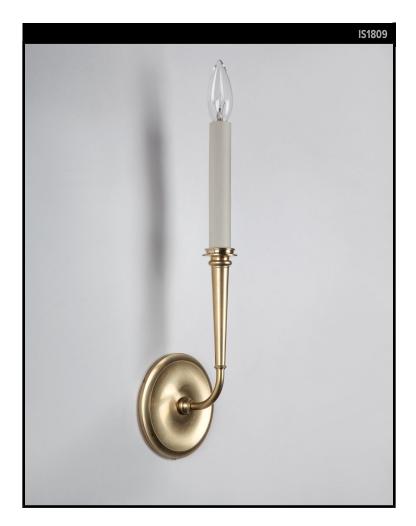

#### **REMAINS LIGHTING CO. COLLECTION**

A single-light solid brass sconce with slender arm that flares gradually as it rises off a coved backplate, giving the sense of lift and elevation.