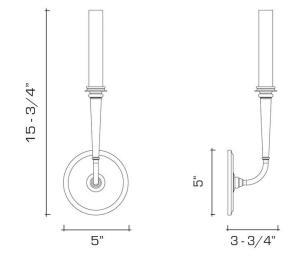

#### DIMENSIONS

Overall: 15-3/4" h. x 5" w. x 3-3/4" d. Backplate: 5" h. x 5" w.

**APPLICATION** UL listed for use in dry environments