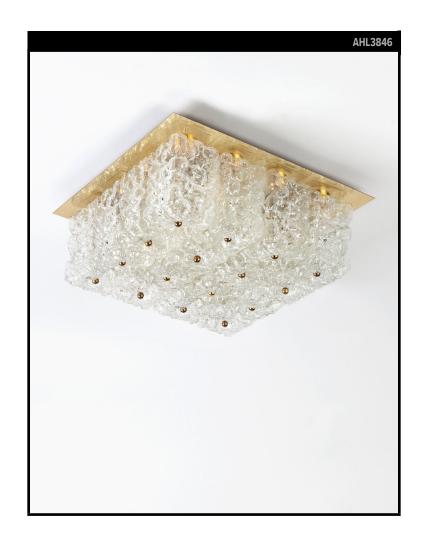

#### Circa 1960

A four light flush mount with sixteen textured glass pieces on brass fittings. Signed by the German maker Limburg. Due to the antique nature of this fixture, there are some nicks or imperfections in the glass.

## **DIMENSIONS**

Overall: 8" h. x 18-1/8" w. x 18-1/8" d. Glass: 6" h. x 3-3/4" w. x 3-3/4" d.