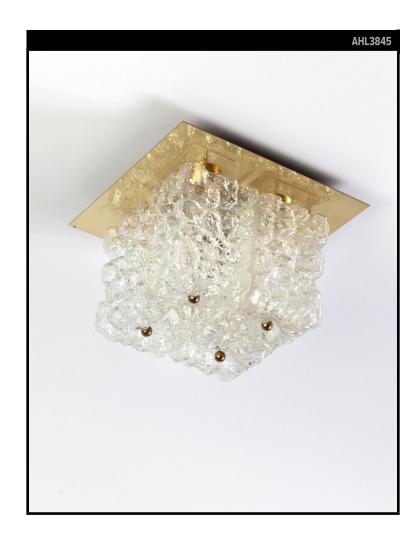

#### Circa 1960

A vintage flush mount made of four textured glass pieces on brass fittings in their original lacquered finish. Signed by the German maker Limburg. Due to the antique nature of this fixture, there are some nicks or imperfections in the glass.

#### **DIMENSIONS**

Overall: 7-7/8" h. x 10-1/2" w. x 10-1/2" d. Glass: 6" h. x 3-3/4" w. x 3-3/4" d.