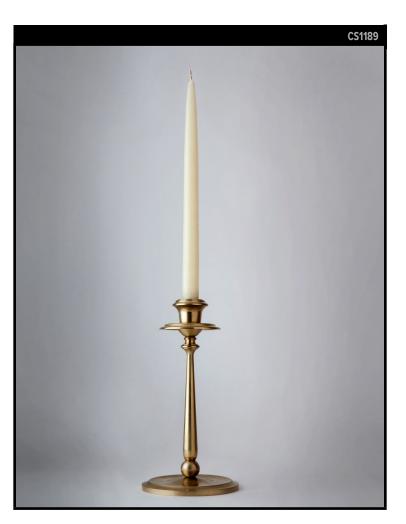

# LENA CANDLESTICK

## **REMAINS LIGHTING CO. COLLECTION**

The tall and slender column of the Lena candlestick springs from the broad, gently curved base. Made of solid brass with fine crisp details, these candlesticks give a visceral sensation of luxury when picked up. They will be used, cleaned of drops of wax, polished, used over and over, collecting patina and memories of family dinners, birthdays, holidays...