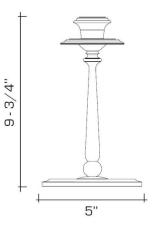

# **REMAINS LIGHTING COMPANY**

# LENA CANDLESTICK

## **REMAINS LIGHTING CO. COLLECTION**

The tall and slender column of the Lena candlestick springs from the broad, gently curved base. Made of solid brass with fine crisp details, these candlesticks give a visceral sensation of luxury when picked up. They will be used, cleaned of drops of wax, polished, used over and over, collecting patina and memories of family dinners, birthdays, holidays...

#### DIMENSIONS

Overall: 9-3/4" h. x 5" diameter

### OPTIONS

Contact us to learn more about customization options.





#### **AVAILABLE FINISHES**

- \$520 Polished Brass
- \$620 Burnished Brass
- \$710 Oil Rubbed Bronze
- \$810 Unlacquered Silverplate