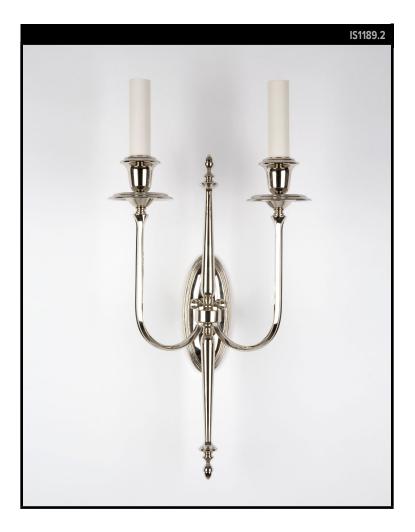

#### **REMAINS LIGHTING CO. COLLECTION**

A tall and slender double-arm sconce in solid brass with a long tapered teardrop finial and pendant issuing from the armback. The fluted arms have scrolled tails and broaden at the tips. Based on a 19th-century chandelier design.

#### DIMENSIONS

Overall: 19-3/8" h. x 9" w. x 8" d. Backplate: 6-3/8" h. x 2-5/8" w.

**APPLICATION** UL listed for use in dry environments