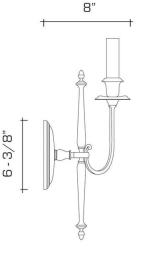

#### DIMENSIONS

Overall: 19-3/8" h. x 9" w. x 8" d. Backplate: 6-3/8" h. x 2-5/8" w.

**APPLICATION** UL listed for use in dry environments