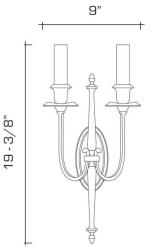

#### DIMENSIONS

Overall: 19-3/8" h. x 9" w. x 8" d. Backplate: 6-3/8" h. x 2-5/8" w.

**APPLICATION** UL listed for use in dry environments