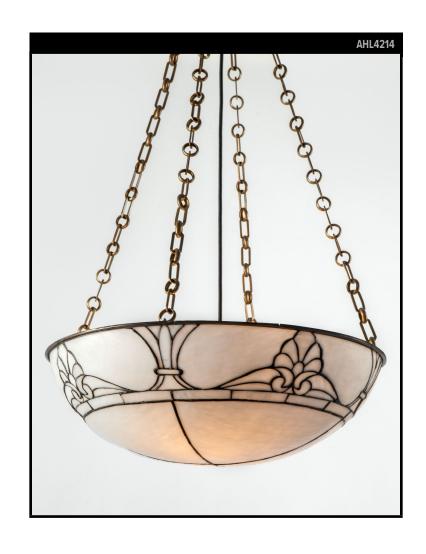

#### Circa 1900

A vintage inverted dome chandelier having an opalescent leaded glass lens with a frieze of palmettes and anthemions and aged brass and bronze metal fittings. Due to the antique nature of this fixture, there are nicks and imperfections in the glass including small stabilized cracks in the frieze, as well as variations from piece to piece.

## **DIMENSIONS**

Current height: 39"
Minimum height: 20"
Overall: 22-1/2" diameter
Canopy: 1-1/4" h. x 6" diameter
Glass: 7-1/2" h. x 22-1/2" diameter