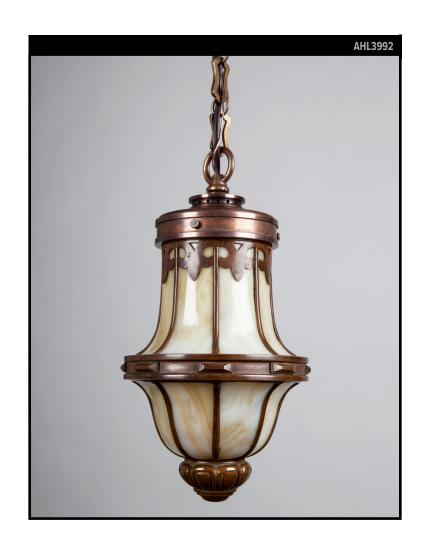

# LEADED GLASS AND AGED COPPER LANTERN

#### Circa 1920

A vintage leaded glass and bronze lantern with a beautiful mossy brown patina. The fitter, chain, and canopy were custom made in the Remains Lighting Co. workshop. We attribute the body to either Tiffany Studios or Handel. Due to the antique nature of these fixtures, there are some nicks or imperfections in the glass as well as variations from piece to piece. One piece with a stabilized crack.

#### **DIMENSIONS**

Current height: 49" Minimum height: 15" Overall: 6-3/4" diameter