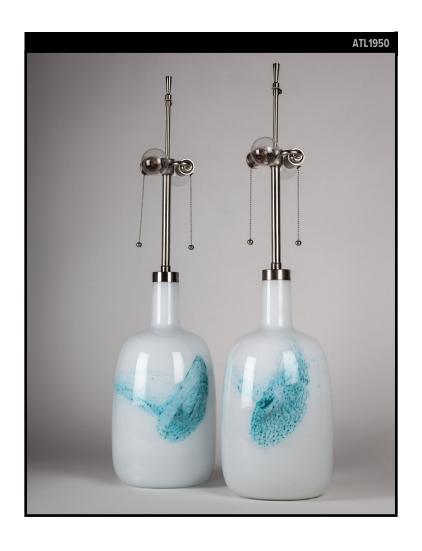

#### Circa 1980

A pair of large vintage turquoise and white cased glass table lamps with brushed nickel fittings. Signed by the Danish maker Le Klint. Due to the antique nature of this fixture, there may be some nicks or imperfections in the glass as well as variations from piece to piece.