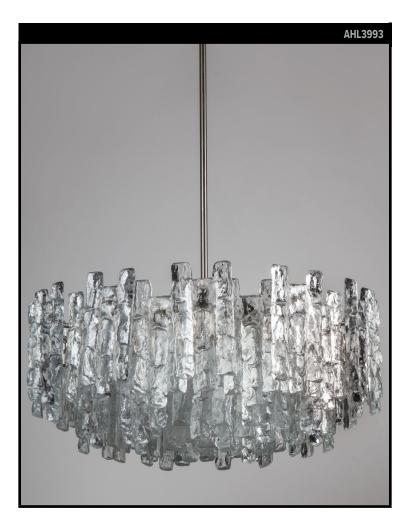

## LARGE KALMAR ICE GLASS CHANDELIER

## VINTAGE COLLECTION

#### Circa 1960

An exceptionally large vintage ice glass chandelier with old nickel metalwork by the Austrian glassmaker Kalmar. Due to the antique nature of this fixture, there may be some nicks or imperfections in the glass.

#### DIMENSIONS

Current height: 43-1/2" Minimum height: 24" Overall: 30" diameter Glass: 10" h. x 4-3/4" w. x 1" d.

**APPLICATION** UL listed for use in dry environments