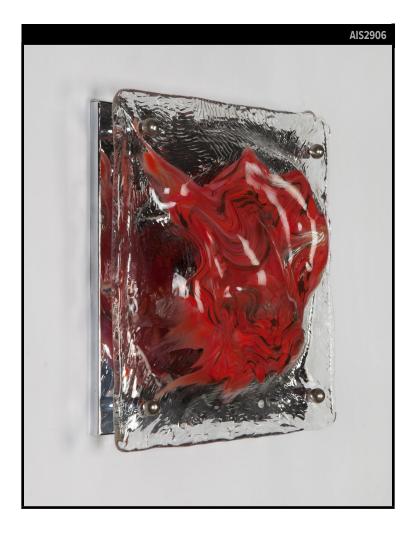

#### Circa 1960

A pair of vintage sconces with square hand-formed art glass panels with swirling red and clear glass set on chrome frames. Signed by the Italian maker La Murrina. Due to the antique nature of these fixtures, there may be some nicks or imperfections in the glass as well as variations from piece to piece.