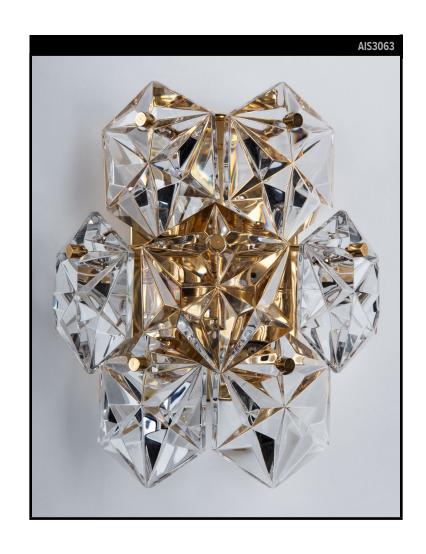

# KINKELDEY SCONCES WITH HEXAGONAL FACETED GLASS

#### **Circa 1960**

A pair of vintage sconces with hexagonal faceted glass prisms surrounding a gilded frame. By the Austrian maker Kinkeldey. Due to the antique nature of this fixture, there may be some nicks or imperfections in the glass as well as variations from piece to piece.