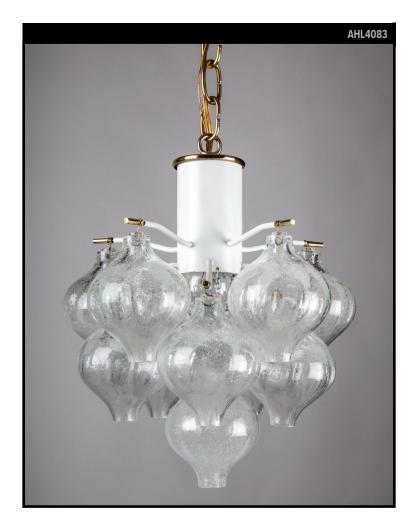

#### Circa 1960

A petite "Tulipan" glass pendant with seeded blown glass elements. Suspended from brass fittings on a white lacquered frame. By the Austrian glassmaker Kalmar. Due to the antique nature of this fixture, there may be some nicks or imperfections in the glass.

### DIMENSIONS

Current height: 49-3/4" Minimum height: 17" Overall: 11" diameter Glass: 4-1/2" h. x 3-1/2" diameter

**APPLICATION** UL listed for use in dry environments

LAMPING Single Edison socket, maximum 100 watts