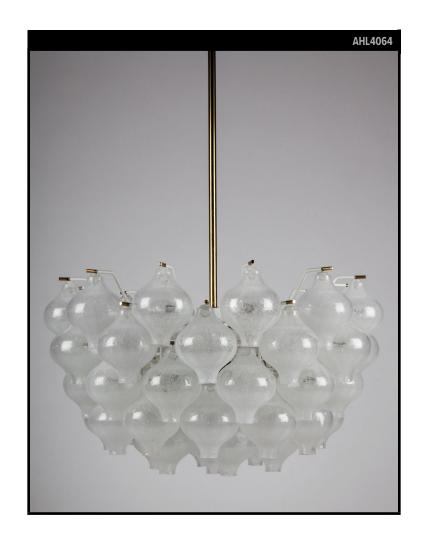

#### **Circa 1960**

A "Tulipan" glass chandelier with layers of heavilyseeded blown glass elements. Suspended from brass fittings on a white lacquered frame. Signed by the Austrian glassmaker Kalmar. Due to the antique nature of this fixture, there may be some nicks or imperfections in the glass.

## **DIMENSIONS**

Current height: 33-1/2" Minimum height: 16" Overall: 21-3/4" diameter Glass: 4" h. x 3" diameter