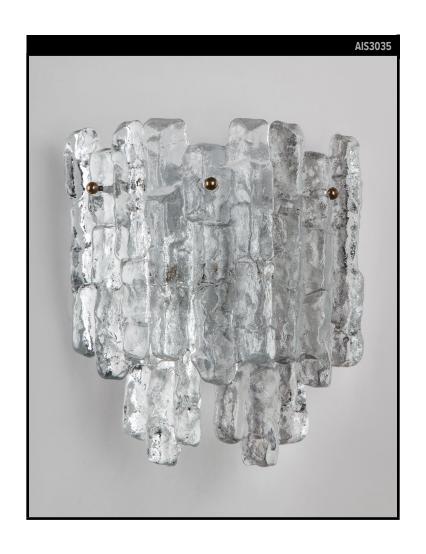

#### **Circa 1960**

A pair of vintage flush mount sconces with five clear textured ice glass prisms on white lacquered frames with aged brass fittings. By the Austrian maker Kalmar. Due to the antique nature of this fixture, there may be some nicks or imperfections in the glass as well as variations from piece to piece.

## **DIMENSIONS**

Overall: 9-1/2" h. x 7-5/8" w. x 6" d. Glass: 7-1/4" h. x 3-1/2" w. x 3/4" d.