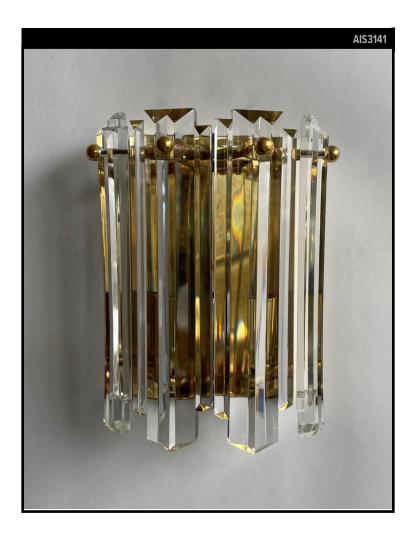

#### Circa 1960

A pair of wall sconces by the Austrian maker Kalmar. The large clear prisms are suspended on brass metalwork in its original gilded brass finish. Due to the antique nature of this pair of fixtures, there may be some nicks or imperfections in the glass or variation in form between the pair.

#### DIMENSIONS

Overall: 9" h. x 6-3/4" w. x 4-1/2" d. Backplate: 8-1/8" h. x 5" w.

**APPLICATION** UL listed for use in dry environments

LAMPING Single Candelabra socket, maximum 60 watts