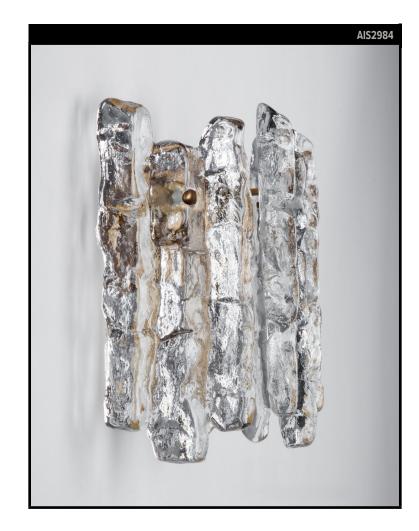

## KALMAR SCONCES WITH CAST GLASS TILES

### VINTAGE COLLECTION

#### Circa 1960

A pair of textured glass sconces having three textured cast glass tiles on their original golden lacquered frames. Signed by the Austrian maker Kalmar. Due to the antique nature of this fixture, there may be some nicks or imperfections in the glass as well as variations from piece to piece.