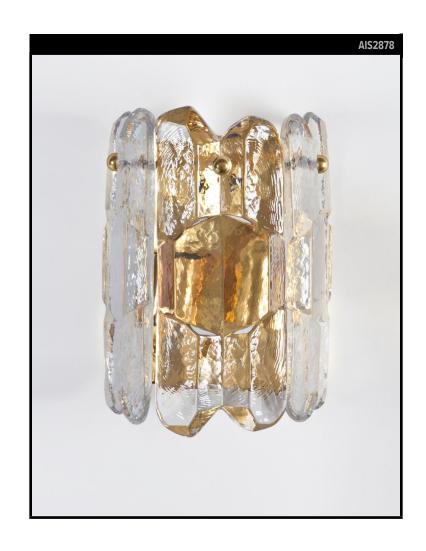

# KALMAR PALAZZO GLASS SCONCES

# VINTAGE COLLECTION

#### **Circa 1970**

A pair of vintage sconces having gilded metalwork dressed with "Palazzo" ice style glass prisms. From a Vienna hotel; signed by the Austrian maker Kalmar. Due to the antique nature of this fixture, there may be some nicks or imperfections in the glass as well as variations from piece to piece.