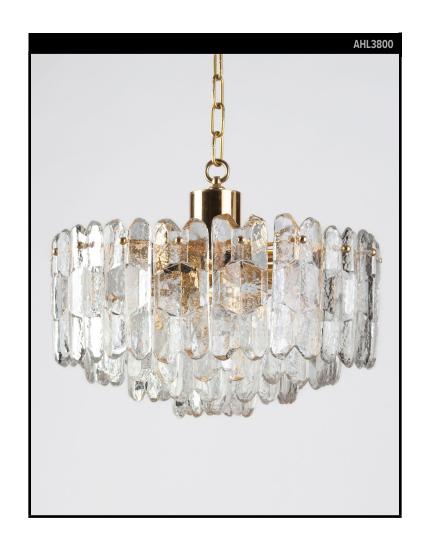

# KALMAR PALAZZO GLASS CHANDELIER

# **VINTAGE COLLECTION**

#### **Circa 1970**

A vintage chandelier dressed with crystal ice style "Palazzo" glass prisms. In a polished brass and gold plated finish. From a Vienna hotel; by the Austrian maker Kalmar. Due to the antique nature of this fixture, there may be some nicks or imperfections in the glass as well as variations from piece to piece.