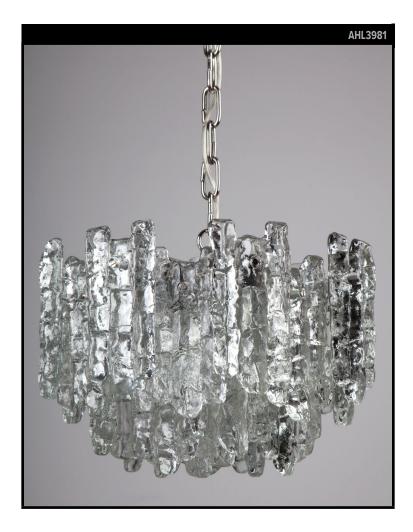

#### Circa 1970

A vintage chandelier with ice glass tiles on a chrome frame. By the Austrian glassmaker Kalmar. Due to the antique nature of this fixture, there may be some nicks or imperfections in the glass.