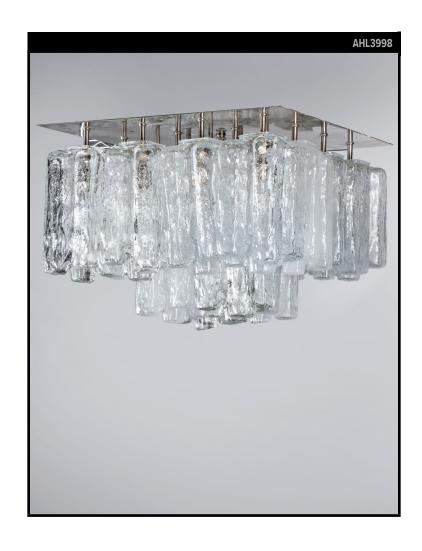

# KALMAR GRENADA GLASS FLUSH MOUNT

#### **Circa 1970**

A vintage "Grenada" pattern glass flush mount with sixteen rectangular glass lanterns in a staggered icicle pattern that hangs from aged chrome and nickel metalwork. By the Austrian maker Kalmar. Due to the antique nature of this fixture, there may be some nicks or imperfections in the glass.

#### **DIMENSIONS**

Overall: 15" h. x 19-1/2" w. x 19-1/2" d. Glass: 9" h. x 4-1/2" w. x 4-1/2" d.