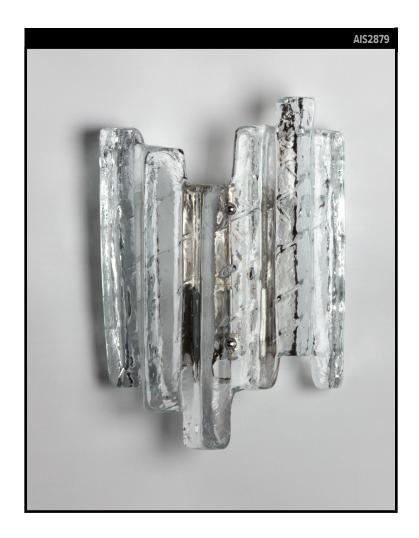

#### Circa 1960

A pair of vintage sconces with thick textured glass on white lacquered frames with nickeled fittings. Attributed to the Austrian maker Kalmar. Due to the antique nature of this fixture, there may be some nicks or imperfections in the glass as well as variations from piece to piece.

#### DIMENSIONS

Overall: 10-3/4" h. x 7-5/8" w. x 3" d. Backplate: 5-1/4" h. x 2" w.

**APPLICATION** UL listed for use in dry environments

LAMPING Single Candelabra socket, maximum 60 watts

JUNCTION BOX 2" x 3" Vertical junction box required