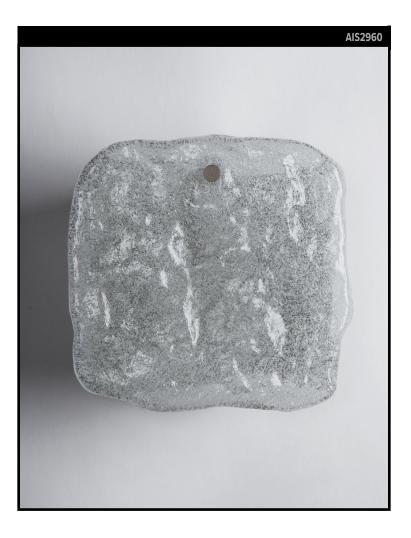

#### Circa 1970

A single vintage sconce with a heavily-seeded square glass tile held by nickel fittings. Designed by the Austrian maker Kalmar. Due to the antique nature of this fixture, there may be some nicks or imperfections in the glass.

#### DIMENSIONS

Overall: 6-3/4" h. x 7-1/4" w. x 3-1/2" d. Backplate: 4-1/2" h. x 4-1/2" w. Glass: 6-3/4" h. x 7-1/4" w. x 1/2" d.

**APPLICATION** UL listed for use in dry environments

LAMPING Single Candelabra socket, maximum 60 watts