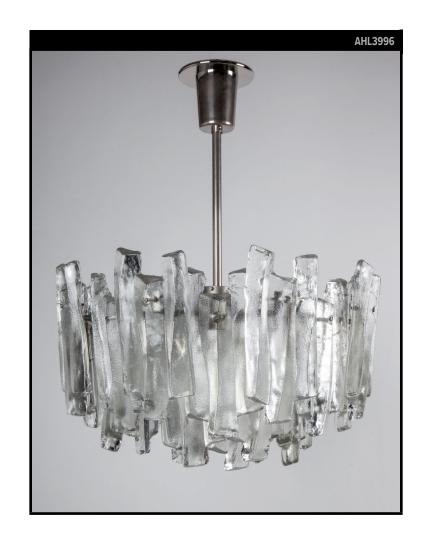

#### **Circa 1960**

A vintage chandelier with textured ice style glass prisms on old nickel metalwork by the Austrian maker Kalmar. Due to the antique nature of this fixture, there may be some nicks or imperfections in the glass.