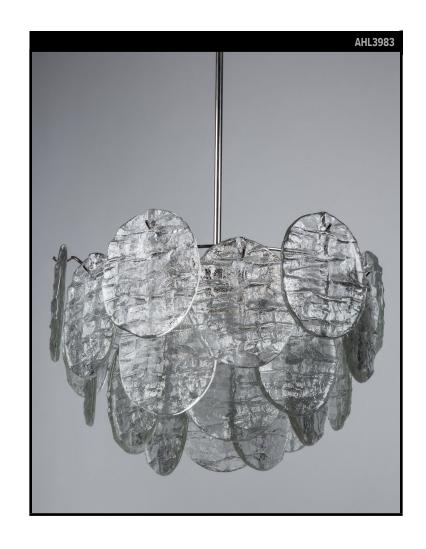

#### Circa 1960

A nine light vintage chandelier with round textured glass discs on a nickel frame. By the Austrian maker Kalmar. Due to the antique nature of this fixture, there may be some nicks or imperfections in the glass.