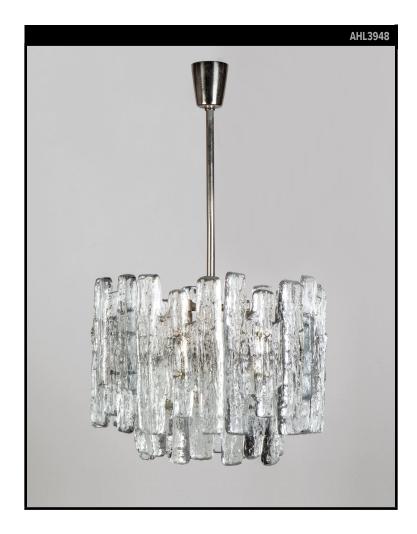

## KALMAR CHANDELIER WITH TEXTURED CAST GLASS PRISMS

#### VINTAGE COLLECTION Circa 1960

An eight light vintage chandelier having a nickel frame dressed with textured cast glass ice style prisms. By the Austrian maker Kalmar. Due to the antique nature of this fixture, there may be some nicks or imperfections in the glass as well as variations from piece to piece.

#### DIMENSIONS

Current height: 39-3/4" Minimum height: 17" Overall: 14-3/4" diameter

**APPLICATION** UL listed for use in dry environments