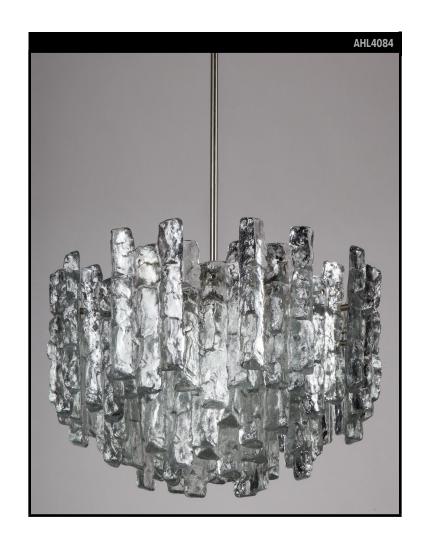

# KALMAR CHANDELIER WITH CAST ICE GLASS PRISMS

#### Circa 1960

A large vintage ice glass chandelier having thick textured cast glass prisms on an aged nickel frame. By the Austrian glassmaker Kalmar. Due to the antique nature of this fixture, there may be some nicks or imperfections in the glass.