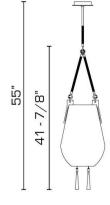

#### DIMENSIONS

Minimum height: 55" Overall: 13" w. x 13" d. Shade: 18" h. x 13" w. x 13" d. Canopy: 1-1/8" h. x 6" diameter