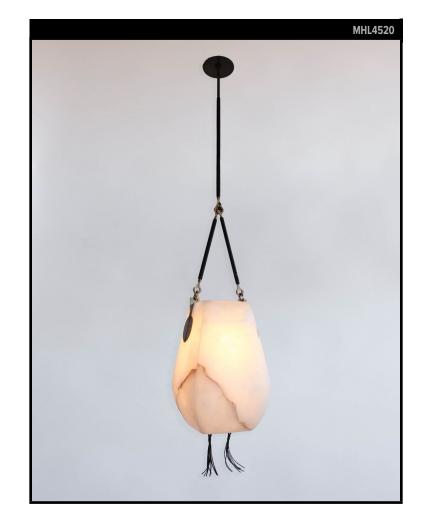

## M.FISHER COLLECTION

A hanging lantern with a hand-carved, veined white alabaster 'basket' shade, mounted with brass shields and suspended by slender hooks and a milled canopy. Each hook is wrapped in leather cord, and two leather tassels descend through an opening at the base of the alabaster shade. The fixture's design evokes the baskets woven by Ariadne to store grapes for the Greek god Dionysus. UL listed.