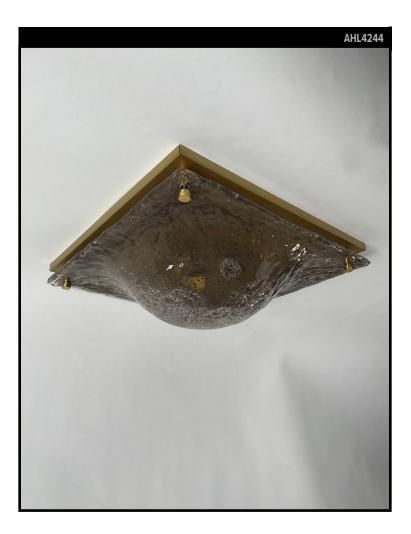

#### Circa 1960

A vintage flush mounted ceiling fixture having a square brass base and square smoke colored bent textured glass lens, signed by the maker Kaiser Leuchten, Germany. Due to the antique nature of this fixture, there may be some nicks or imperfections in the glass.

#### DIMENSIONS

 $Overall: 5-1/2" \ h. \ x \ 18" \ w. \ x \ 18" \ d. \\ Glass: 4-1/4" \ h. \ x \ 18" \ w. \ x \ 18" \ d. \\$ 

**APPLICATION** UL listed for use in dry environments

LAMPING 3 Edison sockets, maximum 60 watts per socket