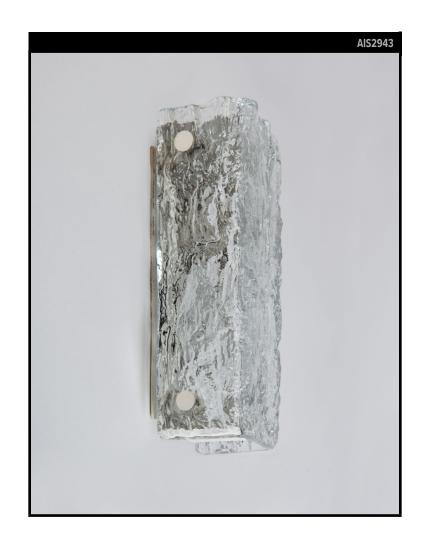

#### **Circa 1970**

A pair of vintage flush mount wall sconces with textured bent glass rectangles on white lacquered frames with silverplate fasteners. Signed by the German maker Kaiser Leuchten. Due to the antique nature of this fixture, there may be some nicks or imperfections in the glass as well as variations from piece to piece.

#### **DIMENSIONS**

Overall: 10-1/4" h. x 4" w. x 3-1/2" d. Backplate: 9-1/2" h. x 2-3/4" w.