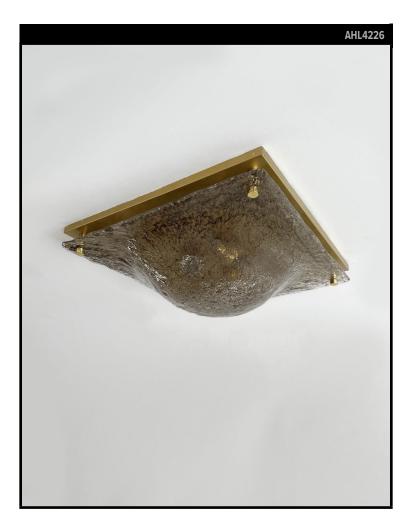

#### Circa 1960

A vintage flush mounted ceiling fixture having a square brass base and square smoke colored bent textured glass lens, signed by the maker Kaiser Leuchten, Germany. Due to the antique nature of this fixture, there may be some nicks or imperfections in the glass.

**DIMENSIONS** Overall: 5-3/4" h. x 17-3/4" w. x 17-3/4" d.

**APPLICATION** UL listed for use in dry environments

**LAMPING** 3 Edison sockets, maximum 60 watts per socket

**OPTIONS** Contact us to learn more about customization options.