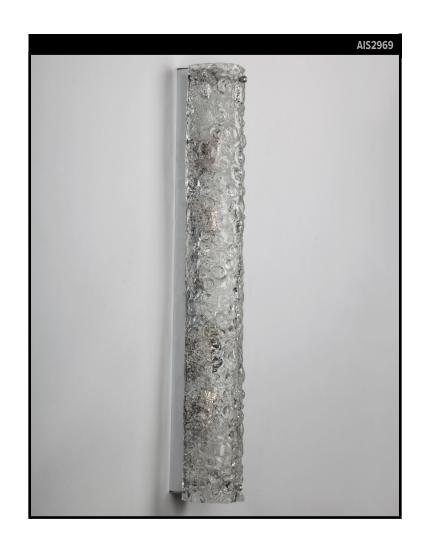

# KAISER LEUCHTEN BUBBLE GLASS SCONCE

#### Circa 1960

A tall and slender vintage flush mount wall sconce with nickel hardware by the German maker Kaiser Leuchten. Due to the antique nature of this fixture, there may be some nicks or imperfections in the glass.

# **DIMENSIONS**

Overall: 23-1/2" h. x 2-3/4" w. x 4-1/4" d. Backplate: 23-1/4" h. x 2-1/4" w.

Glass: 23-1/2" h. x 2-3/4" w. x 3" d.