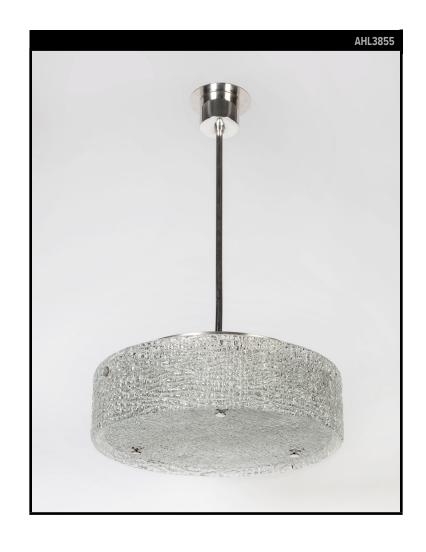

# KAISER GLASS DRUM PENDANT WITH DIFFUSER

#### Circa 1970

A vintage textured glass drum shape pendant with a round diffuser suspended from brushed nickel and silverplate fittings. Signed by the German maker Kaiser Leuchten. Due to the antique nature of this fixture, there may be some nicks or imperfections in the glass.

# **DIMENSIONS**

Current height: 24-1/2" Minimum height: 12-1/2" Overall: 16" diameter