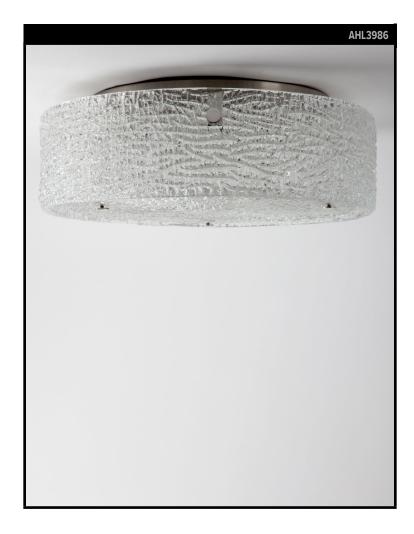

#### Circa 1970

A round two part drum shaped flush mount with a shallow textured clear glass cylinder and bottom diffuser on a brushed nickel base with silverplate fittings. Signed by the German maker Kaiser Leuchten. Due to the antique nature of this fixture, there may be some nicks or imperfections in the glass as well as variations from piece to piece.

#### DIMENSIONS

Overall: 5-1/2" h. x 16" diameter Glass: 4-1/2" h. x 16" diameter

**APPLICATION** UL listed for use in dry environments

**LAMPING** 3 Edison sockets, maximum 40 watts per socket