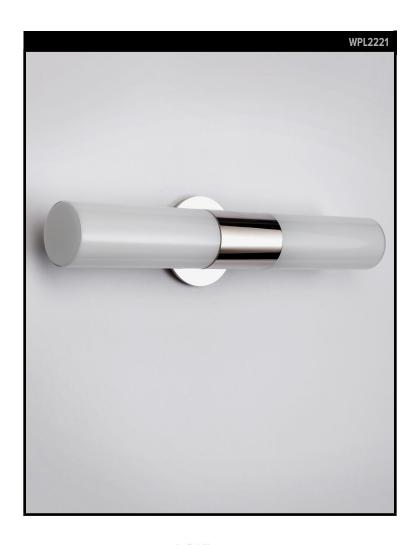

## ALAN WANZENBERG COLLECTION

The Judson Vanity by Alan Wanzenberg is made of a spare and precise bar of milk glass and metal standing off the wall on a clean round or square backplate. The mounting is discretely recessed in a subtle shadowline.