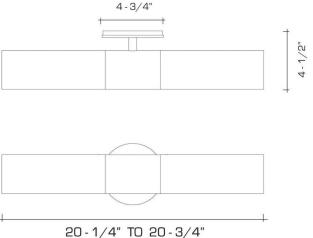

udson Vanity by Alan Wanzenberg is made of a spare and precise bar of milk glass and metal standing off the wall on a clean round or square backplate. The mounting is discretely recessed in a subtle shadowline.

## **DIMENSIONS**

Overall: 20-3/4" w. x 4-1/2" d. Backplate: 4-3/4" diameter

#### **APPLICATION**

UL listed for use in dry or damp environments.

## **LAMPING**

2 Edison sockets, maximum 75 watts per socket T10 Edison tube bulb recommended

### **JUNCTION BOX**

2" x 3" Vertical junction box recommended

#### **OPTIONS**

Contact us to learn more about customization options.





\$1685 Polished Brass

\$1800 Burnished Brass, Burnished Nickel, Dark

Waxed Bronze, Polished Nickel

\$1865 Antique Brass, Dark Pewter, German Silver,

Light Pewter, Oil Rubbed Bronze, Satin

Nickel