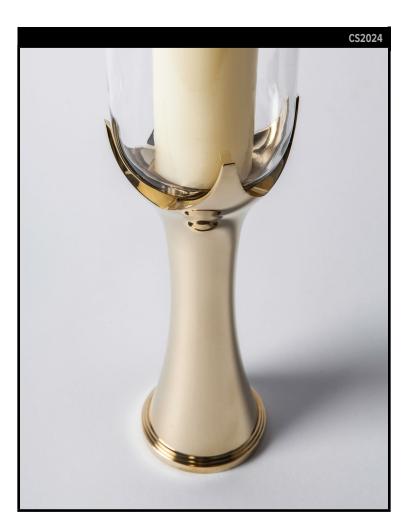

### **REMAINS LIGHTING CO. COLLECTION**

A solid brass candlestick in the form of a tournament jousting lance tip. Mated with a handblown glass shade it's perfect for candlelit dinner out on the terrace.

#### DIMENSIONS

Overall: 17-1/2" h. x 4-1/2" diameter Base: 3-1/4" diameter Body: 9-1/2" h. x 4" diameter Maximum Candle Diameter: 2" Glass: 9" h. x 4-1/2" diameter