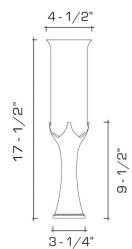

#### DIMENSIONS

Overall: 17-1/2" h. x 4-1/2" diameter Base: 3-1/4" diameter Body: 9-1/2" h. x 4" diameter Maximum Candle Diameter: 2" Glass: 9" h. x 4-1/2" diameter