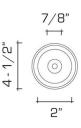

#### DIMENSIONS

Overall: 17-1/2" h. x 4-1/2" diameter Base: 3-1/4" diameter Body: 9-1/2" h. x 4" diameter Maximum Candle Diameter: 2" Glass: 9" h. x 4-1/2" diameter