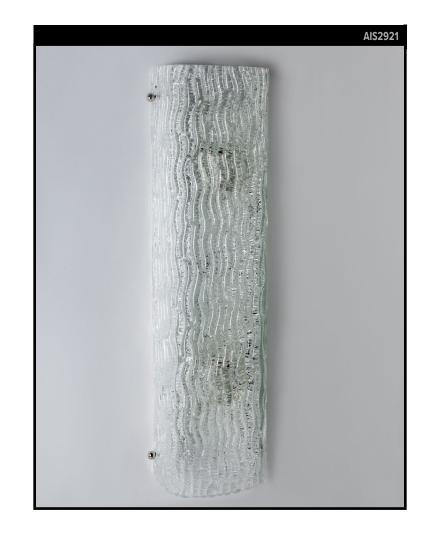

## ITALIAN GLASS SCONCES WITH TEXTURED WAVE PATTERN

### VINTAGE COLLECTION

#### Circa 1960

A pair of large Italian sconces having textured wave patterned, clear bent glass lenses over white lacquer and nickel fittings. Due to the antique nature of this fixture, there may be some nicks or imperfections in the glass as well as variations from piece to piece.