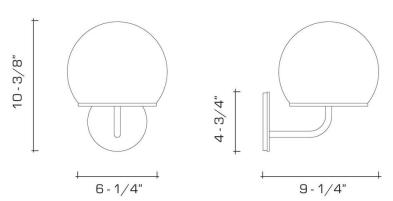

## **DIMENSIONS**

Overall: 10-3/8" h. x 6-1/4" w. x 9-1/4" d.

Backplate: 4-3/4" diameter

Glass: 8" diameter