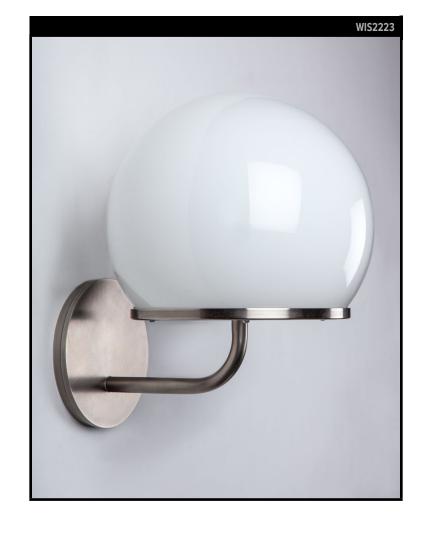

# ALAN WANZENBERG COLLECTION

This solid brass and milk glass wall sconce boasts refined proportions and exceptional construction, with a sleek round backplate and curved arm that supports the almost full-round glass shade. Inspired by functional lighting designs of many past masters of the classic modern movement.