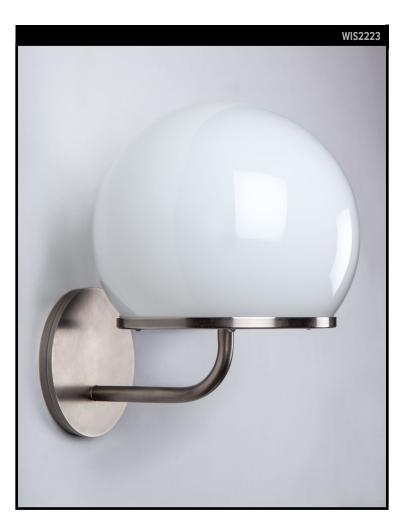

## ALAN WANZENBERG COLLECTION

This solid brass and milk glass wall sconce boasts refined proportions and exceptional construction, with a sleek round backplate and curved arm that supports the almost full-round glass shade. Inspired by functional lighting designs of many past masters of the classic modern movement.