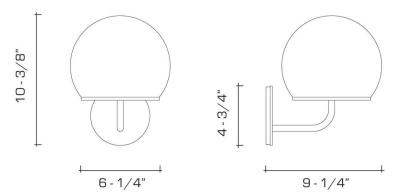

#### DIMENSIONS

Overall: 10-3/8" h. x 6-1/4" w. x 9-1/4" d. Backplate: 4-3/4" diameter Glass: 8" diameter