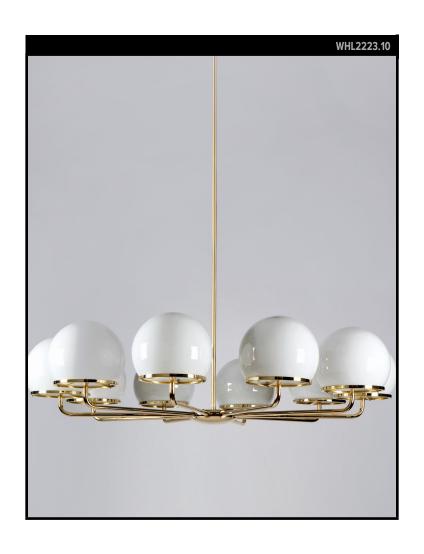

# INGERSOLL ROUND CHANDELIER

# ALAN WANZENBERG COLLECTION

This solid brass ten light chandelier boasts refined proportions and exceptional construction, with curved arms extending from a rounded cluster that support almost full-round milk glass shades. Inspired by functional lighting designs of many past masters of the classic modern movement.

## **DIMENSIONS**

Minimum height: 20" Overall: 42" diameter

Glass: 6-1/2" h. x 8" diameter