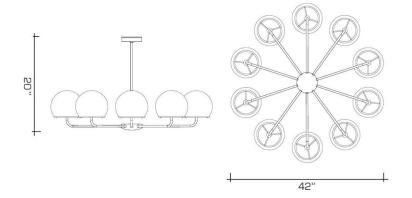

## **DIMENSIONS**

Minimum height: 20" Overall: 42" diameter

Glass: 6-1/2" h. x 8" diameter