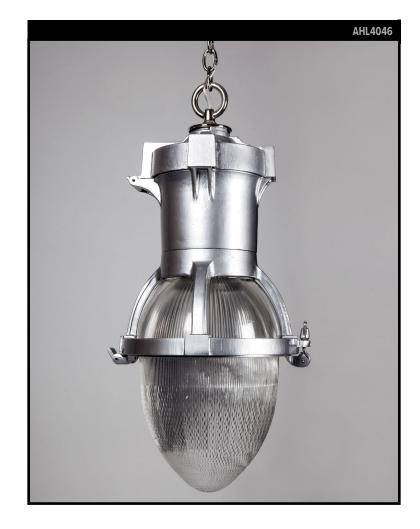

#### VINTAGE COLLECTION Circa 1980

A vintage industrial lantern having a two-part bullet shaped holophane glass lens and acrylic top cover in a cast aluminum frame and body, all in its original silver powdercoat finish. The body is suspended on polished nickel metalwork made in the Remains Lighting Co. workshop. Due to the antique nature of this fixture, there may be some nicks or imperfections in the glass as well as variations from piece to piece.

#### DIMENSIONS

Current height: 68" Minimum height: 33" Overall: 15" diameter

**APPLICATION** UL listed for use in dry environments

LAMPING Single Edison socket, maximum 100 watts