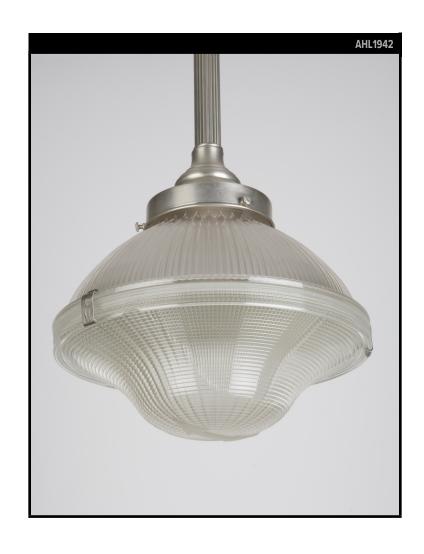

# HOLOPHANE GLASS PENDANT WITH ARROW DETAIL

### Circa 1920

A two-part holophane pendant with a large arrow impressed into its bottom lens. Mounted on solid brass fittings in a nickel finish made in the Remains Lighting Co. workshop. Due to the antique nature of this fixture, there may be some nicks or imperfections in the glass.