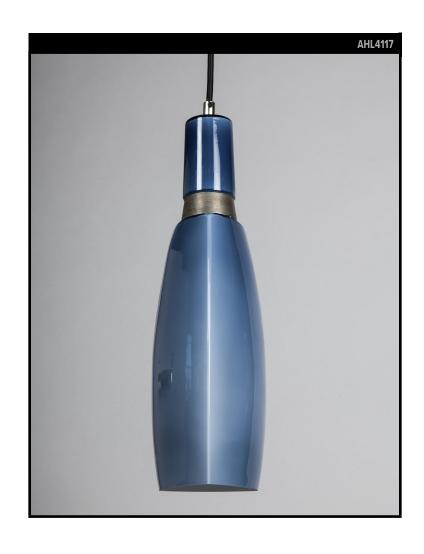

### **Circa 1970**

A vintage pendant with three sided blue ombre glass having satin nickel fittings. Attributed to the Danish glassmaker Holmegaard. Due to the antique nature of this fixture, there may be some nicks or imperfections in the glass as well as variations from piece to piece.