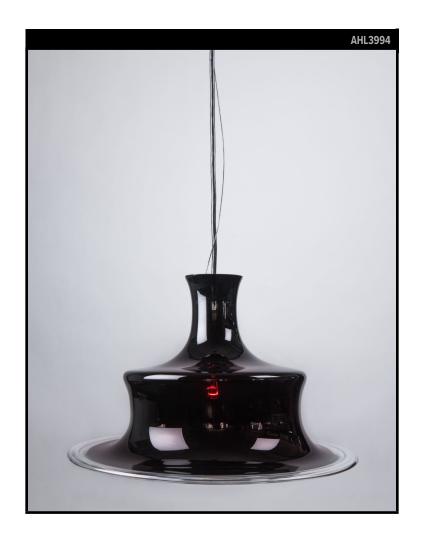

#### Circa 1980

A vintage pendant with dark ruby glass on its original fittings. Signed by the Danish glassmaker Holmegaard. Due to the antique nature of this fixture, there may be some nicks or imperfections in the glass as well as variations from piece to piece.

#### **DIMENSIONS**

Current height: 72" Minimum height: 18" Overall: 14-3/4" diameter

Shade: 10" h. x 3-3/4" top diameter x 14-3/4" bottom

diameter