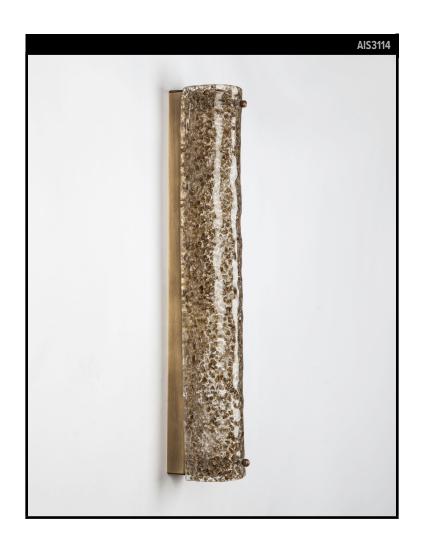

#### Circa 1960

A pair of vintage textured glass sconces having long and slender thick smoke glass lenses with ice texture set on brass fittings and signed by the German maker Hillebrand. Due to the antique nature of this fixture, there may be some nicks or imperfections in the glass as well as variations from piece to piece.

#### **DIMENSIONS**

Overall: 19-3/4" h. x 3" w. x 4" d. Backplate: 19-1/4" h. x 2-1/4" w. Glass: 19-3/4" h. x 3" w. x 2-5/8" d.