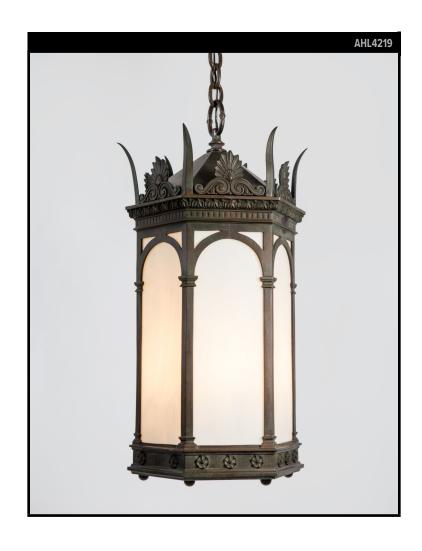

## **Circa 1900**

A large antique hexagonal lantern in its original dark verdigris finish with a classical round-arched columned body, detailed with rosettes anthemion and spears. Glazed with wispy opal glass panels. Due to the antique nature of this fixture, there may be some nicks or imperfections in the glass.