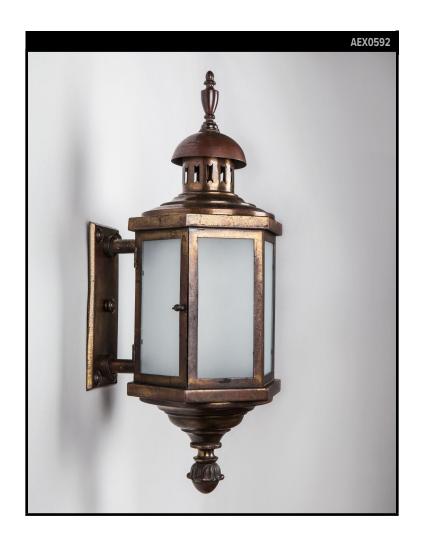

# HEXAGONAL AGED BRONZE WALL LANTERN WITH FROSTED GLASS

#### **Circa 1910**

A single vintage hexagonal exterior wall lantern in its original aged bronze finish. Glazed with frosted glass panels. Due to the antique nature of this fixture, there may be some nicks or imperfections in the glass.

### **DIMENSIONS**

Overall: 26" h. x 9" w. x 10-3/4" d. Backplate: 9-5/8" h. x 4" w.