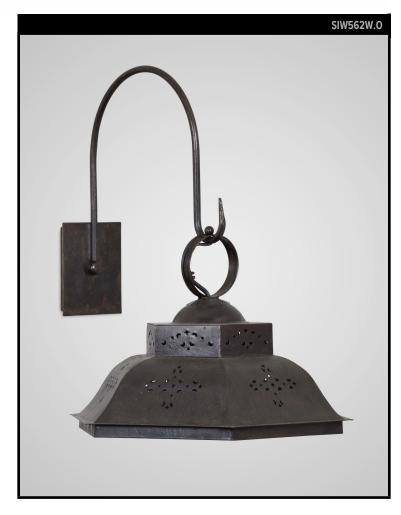

# **HEXAGON WALL PENDANT**

### SCOFIELD LIGHTING COLLECTION

A stepped and curved paneled hexagonal wall pendant light in copper or tin with decorative punch work. Inspired by European 18th - 19th century pendants. Designed and manufactured by Scofield Lighting.

#### **DIMENSIONS**

Overall: 17" h. x 15-3/4" diameter