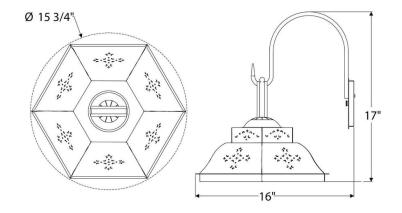

# **REMAINS LIGHTING COMPANY**

# **HEXAGON WALL PENDANT**

### SCOFIELD LIGHTING COLLECTION

A stepped and curved paneled hexagonal wall pendant light in copper or tin with decorative punch work. Inspired by European 18th - 19th century pendants. Designed and manufactured by Scofield Lighting.

#### **DIMENSIONS**

Overall: 17" h. x 15-3/4" diameter

#### **APPLICATION**

UL listed for use in dry or damp environments.

#### **LAMPING**

Single Edison socket, maximum 100 watts A15 Edison bulb recommended

#### JUNCTION BOX

2" x 3" Vertical junction box

## **OPTIONS**

Download our Finish Guide to view standard product options.

Contact us to learn more about customization options.



# **AVAILABLE FINISHES** \$2120 Aged Tin