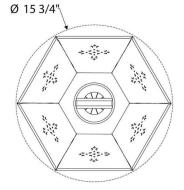

### DIMENSIONS

Minimum height (with one link of chain): 14-1/2" Minimum height (with hook): 17" Overall: 15-3/4" w. x 13-3/4" d. Height to loop: 10" Canopy: 1" h. x 5" diameter

**APPLICATION** UL listed for use in dry or damp environments.