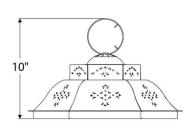

### DIMENSIONS

Minimum height (with one link of chain): 14-1/2" Minimum height (with hook): 17" Overall: 15-3/4" w. x 13-3/4" d. Height to loop: 10" Canopy: 1" h. x 5" diameter

**APPLICATION** UL listed for use in dry or damp environments.