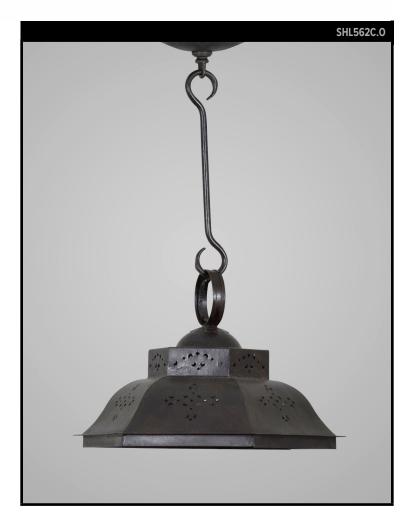

## HEXAGON PENDANT

### SCOFIELD LIGHTING COLLECTION

A stepped and curved paneled hexagonal pendant light in copper or tin with decorative punch work. Inspired by European 18th - 19th century pendants. Designed and manufactured by Scofield Lighting.

### DIMENSIONS

Minimum height (with one link of chain): 14-1/2" Minimum height (with hook): 17" Overall: 15-3/4" w. x 13-3/4" d. Height to loop: 10" Canopy: 1" h. x 5" diameter

**APPLICATION** UL listed for use in dry or damp environments.