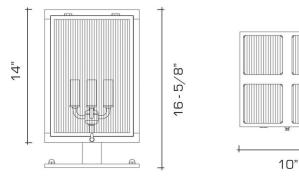

#### **DIMENSIONS**

Overall: 16-5/8" h. Base: 10" w. x 10" d.

Body: 14" h. x 10" w. x 10" d.