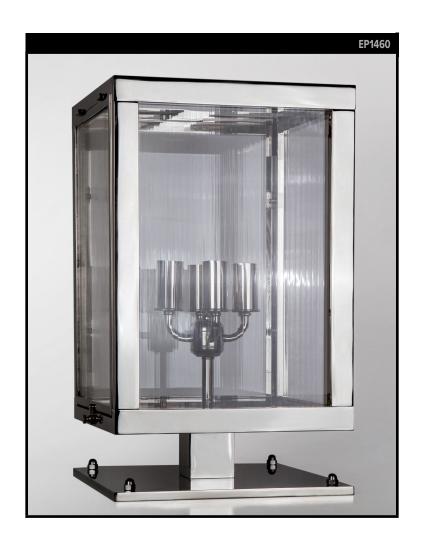

## HERON EXTERIOR PIER LIGHT

## **REMAINS LIGHTING CO. COLLECTION**

A clean, sharply detailed solid brass rectangular pier lantern glazed with clear, fluted glass panels. Heron is a modern distillation of the traditional English foursquare hall lantern.

## **LAMPING**

4 Candelabra sockets, maximum 60 watts per socket

Also available with single GU24 or Edison socket (frosted glass recommended)

B10 Candelabra torpedo bulb recommended