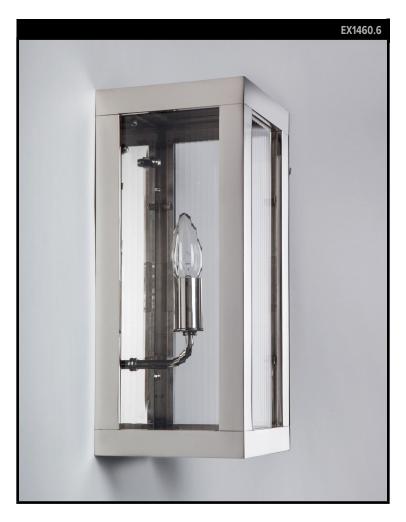

## **HERON 6 EXTERIOR SCONCE**

## **REMAINS LIGHTING CO. COLLECTION**

A clean, sharply detailed solid brass rectangular wall sconce glazed with clear, fluted glass panels. Heron is a modern distillation of the traditional English foursquare hall lantern.

#### **LAMPING**

Single Candelabra socket, maximum 60 watts B10 Candelabra torpedo bulb recommended

#### **AVAILABLE FINISHES**

\$3375 Polished Brass

\$3695 Burnished Brass, Burnished Nickel, Dark

Waxed Bronze, Polished Nickel

\$4180 Antique Brass, Dark Pewter, German Silver,

Light Pewter, Oil Rubbed Bronze, Satin

Nickel, Verdigris