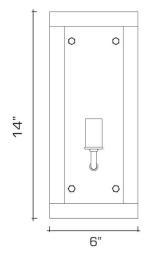

*HERON 6 EXTERIOR SCONCE**

## **REMAINS LIGHTING CO. COLLECTION**

A clean, sharply detailed solid brass rectangular wall sconce glazed with clear, fluted glass panels. Heron is a modern distillation of the traditional English foursquare hall lantern.

#### **DIMENSIONS**

Overall: 14" h. x 6" w. x 6" d.

### **APPLICATION**

UL listed for use in dry, damp, or wet environments.

#### **LAMPING**

Single Candelabra socket, maximum 60 watts B10 Candelabra torpedo bulb recommended

### **OPTIONS**

Contact us to learn more about customization options.



#### **AVAILABLE FINISHES**

\$3375 Polished Brass

\$3695 Burnished Brass, Burnished Nickel, Dark

Waxed Bronze, Polished Nickel

\$4180 Antique Brass, Dark Pewter, German Silver,

Light Pewter, Oil Rubbed Bronze, Satin

Nickel, Verdigris